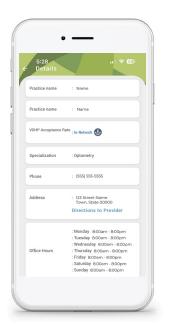

## **HST Connect Features:**

- Find a provider, facility or other healthcare service, either in-network or with high Value-Driven Health Plan<sup>™</sup> acceptance rates.
- Compare facility quality ratings, reported by the Centers for Medicare and Medicaid (CMS).
- Choose a provider considering HealthCorum physician quality scores for Cost, Appropriateness and Effectiveness of Care.
- View deductible, copays and other plan information.
- Direct-dial healthcare providers and get driving directions.
- Communicate with and receive notifications from the Patient Advocacy Center and directly submit balance bills.

- Access HST's Provider Acceptance Rates to help minimize the risk of balance billing.
- Use the Price a Procedure tool to get out-ofpocket cost estimates for all providers and services (compliant with No Surprises Act guidelines and Transparency in Coverage regulations).
- See our Cost Estimation video at hstechnology. com/members.
- Nominate a Provider to join one of our networks if they do not already participate.
- Speak with a medical provider anytime 24/7 through Walmart Health Virtual Care telehealth platform.