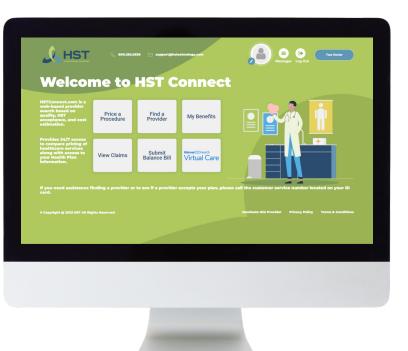

## **HST Connect Features**

Shop for quality, cost-effective healthcare on HST Connect®

## **HST Connect Features:**

- Find a provider, facility or other healthcare service, either in-network or with high Value-Driven Health Plan<sup>™</sup> acceptance rates.
- Compare facility quality ratings, reported by the Centers for Medicare and Medicaid (CMS).
- Choose a provider considering HealthCorum physician quality scores for Cost, Appropriateness and Effectiveness of Care.
- View deductible, copays and other plan information.
- Direct-dial healthcare providers and get driving directions.
- Communicate with and receive notifications from the Patient Advocacy Center and directly submit balance bills.

- Access HST's Provider Acceptance Rates to help minimize the risk of balance billing.
- Use the Price a Procedure tool to get out-ofpocket cost estimates for all providers and services (compliant with No Surprises Act guidelines and Transparency in Coverage regulations).
- See our Cost Estimation video at hstechnology. com/members.
- Nominate a Provider to join one of our networks if they do not already participate.
- Speak with a medical provider anytime 24/7 through Walmart Health Virtual Care telehealth platform.